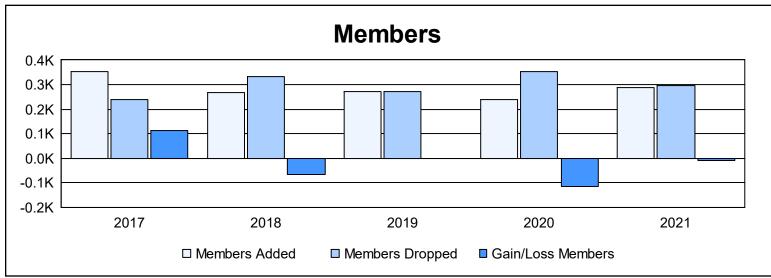

District 20 K1 As of June 2021 Cumulative

| Year      | New<br>Clubs | Dropped<br>Clubs | Gain/<br>Loss<br>Clubs | New<br>Members | Charter<br>Members | Reinstate<br>Members | Transfer<br>Members | Total<br>Member<br>Added | Total<br>Members<br>Dropped | Gain/<br>Loss<br>Members |
|-----------|--------------|------------------|------------------------|----------------|--------------------|----------------------|---------------------|--------------------------|-----------------------------|--------------------------|
| 2016-2017 | 4            | 0                | 4                      | 237            | 102                | 11                   | 3                   | 353                      | 239                         | 114                      |
| 2017-2018 | 2            | 1                | 1                      | 207            | 43                 | 11                   | 6                   | 267                      | 333                         | -66                      |
| 2018-2019 | 1            | 0                | 1                      | 223            | 30                 | 6                    | 11                  | 270                      | 270                         | 0                        |
| 2019-2020 | 1            | 6                | -5                     | 155            | 31                 | 7                    | 45                  | 238                      | 353                         | -115                     |
| 2020-2021 | 2            | 2                | 0                      | 195            | 63                 | 23                   | 5                   | 286                      | 296                         | -10                      |
| Average   | 2            | 2                | 0                      | 203            | 54                 | 12                   | 14                  | 283                      | 298                         | -15                      |