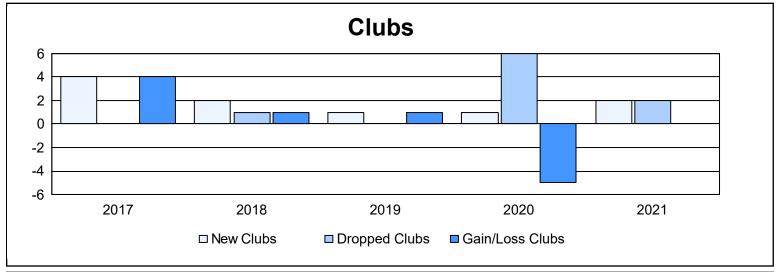

District 20 K1 As of June 2021 Cumulative

| Year      | New<br>Clubs | Dropped<br>Clubs | Gain/<br>Loss<br>Clubs | New<br>Members | Charter<br>Members | Reinstate<br>Members | Transfer<br>Members | Total<br>Member<br>Added | Total<br>Members<br>Dropped | Gain/<br>Loss<br>Members |
|-----------|--------------|------------------|------------------------|----------------|--------------------|----------------------|---------------------|--------------------------|-----------------------------|--------------------------|
| 2016-2017 | 4            | 0                | 4                      | 237            | 102                | 11                   | 3                   | 353                      | 239                         | 114                      |
| 2017-2018 | 2            | 1                | 1                      | 207            | 43                 | 11                   | 6                   | 267                      | 333                         | -66                      |
| 2018-2019 | 1            | 0                | 1                      | 223            | 30                 | 6                    | 11                  | 270                      | 270                         | 0                        |
| 2019-2020 | 1            | 6                | -5                     | 155            | 31                 | 7                    | 45                  | 238                      | 353                         | -115                     |
| 2020-2021 | 2            | 2                | 0                      | 195            | 63                 | 23                   | 5                   | 286                      | 296                         | -10                      |
| Average   | 2            | 2                | 0                      | 203            | 54                 | 12                   | 14                  | 283                      | 298                         | -15                      |